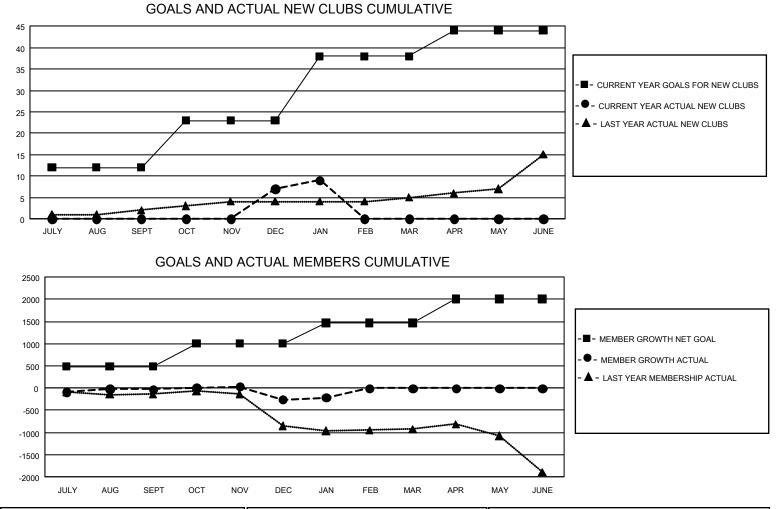

## GMT MONTHLY MEMBERSHIP PROGRESS REPORT Results as of: 1/31/2020

**Multiple District 4** 

**LOCATION: CALIFORNIA** 

GMT: OPEN

GMT CA 1

| Clubs         |               |             |               | Members               |                        |                         |                                                    |  |
|---------------|---------------|-------------|---------------|-----------------------|------------------------|-------------------------|----------------------------------------------------|--|
|               | RESULTS FOR   | R 2019-2020 |               | RESULTS FOR 2019-2020 |                        |                         |                                                    |  |
| QUARTER       | NEW CLUB GOAL | NEW CLUBS   | DROPPED CLUBS | QUARTER MEME          | BER GROWTH NET<br>GOAL | MEMBER GROWTH<br>ACTUAL | DROPPED<br>MEMBERS ACTUAI<br>(including transfers) |  |
| JULY/AUG/SEPT | 36            | 0           | 20            | JULY/AUG/SEPT         | 1,455                  | 979                     | 876                                                |  |
| OCT/NOV/DEC   | 33            | 7           | 9             | OCT/NOV/DEC           | 1,560                  | 932                     | 1,082                                              |  |
| JAN/FEB/MAR   | 45            | 2           | 0             | JAN/FEB/MAR           | 1,395                  | 449                     | 377                                                |  |
| APR/MAY/JUNE  | 18            | 0           | 0             | APR/MAY/JUNE          | 1,596                  | 0                       | 0                                                  |  |